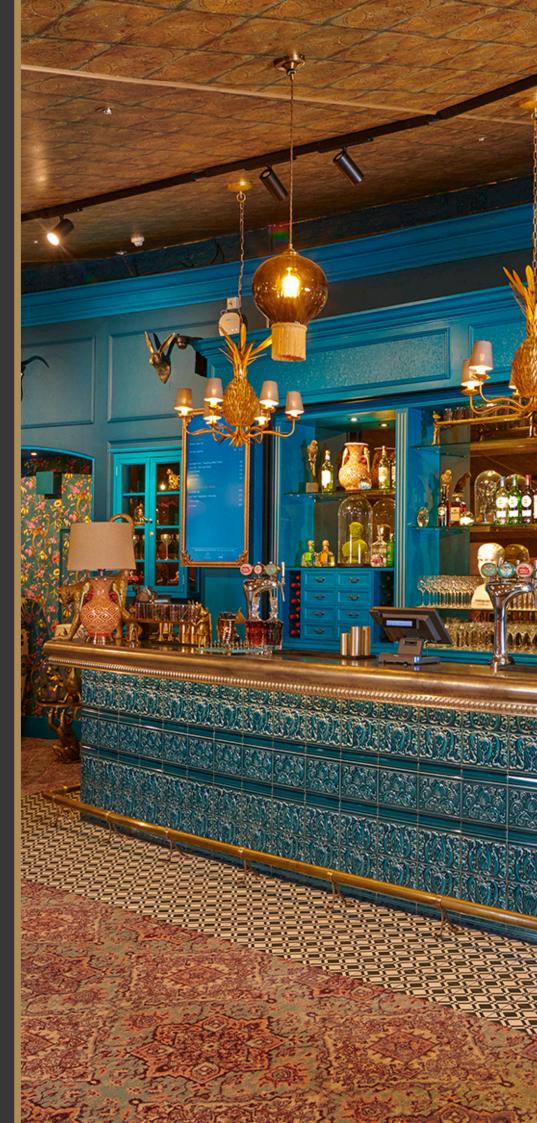

# Commercial Useage

*Need inspiration for your next project?* 

When it comes to creating a high end, truly luxurious look and feel, many designers opt for our Period Embossed Victorian range of ceramic tiles.

From backdrops to expensive clothing, intimate booth areas in bars, and eye-catching pillars to the most opulent of bathrooms, you will certainly leave your clients with a renovation they want to shout about.

Plain tiles are used alongside embossed tiles with matching corners and mouldings to create a stunning raised effect that you'll just want to touch over and over and again!