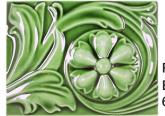

### Period Embossed Designs

Period Embossed range of tile, cornice and moulding designs

Floral 9"X6"

Imperial 6"X6"

Pomegranate 9"X6"

Medalion 6"X6"

Royal Windsor Quarter 6"X6"

Minor Pendant 6"X6"

Thistle 6"X3"

Minor Pendant Dropper 6"X6"

Leaf 6"X3"

Garland Border 6"X6"

Rosette Border 6"X4"

Dentil 8"

Cable 6"X1.5"

Crown 6"X1.5"