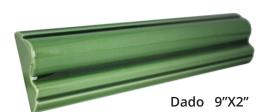

Royal Garland Dado 6"X3"

Wheat Sheaf 6"X3"

Lozenge 6"X1"

Classic Moulding 6"X3"

Georgian Dado 6"X3"

Edwardian Dado 6"X3"

Fluted Dado 9"X3"

Plain 4"x4"/ 6"X1" / 6"X1.5" / 6"X2" 6"X3" / 6"X6" / 8"X4" 9"X3" / 9"X6"