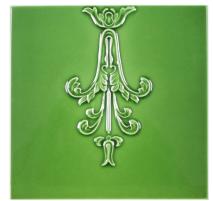

### Period Embossed Designs

Period Embossed range of tile, cornice and moulding designs

Floral 9"X6"

Imperial 6"X6"

Pomegranate 9"X6"

Medalion 6"X6"

Royal Windsor Quarter 6"X6"

Minor Pendant 6"X6"