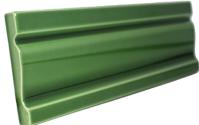

### Period Embossed Designs

Period Embossed range of tile, cornice and moulding designs

Floral 9"X6"

Imperial 6"X6"

Pomegranate 9"X6"

Medalion 6"X6"

Royal Windsor Quarter 6"X6"

Minor Pendant 6"X6"

Thistle 6"X3"

Minor Pendant Dropper 6"X6"

Leaf 6"X3"

Garland Border 6"X6"

Rosette Border 6"X4"

Dentil 8"

Cable 6"X1.5"

Crown 6"X1.5"

Royal Garland Dado 6"X3"

Wheat Sheaf 6"X3"

Lozenge 6"X1"

Classic Moulding 6"X3"

Georgian Dado 6"X3"

Edwardian Dado 6"X3"

Fluted Dado 9"X3"

Plain 4"x4"/ 6"X1" / 6"X1.5" / 6"X2" 6"X3" / 6"X6" / 8"X4" 9"X3" / 9"X6"