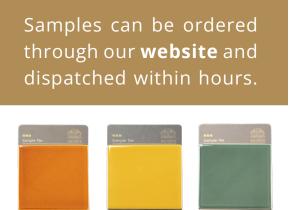

#### Period Embossed Colours

Magnolia

Snow Drop

Crackle Snow Drop

Off White

Crackle Off White

Mocha

Inca Gold

Honey

Victorian Brown

Tea Pot Brown

Burgundy

25 Standard colours are available, however almost any colour from the RAL selector or Pantone colour finder can be applied if required.

\* Please note that not all tiles are available in every colour

#### Period Embossed Colours

Apple

Celadon

Jade

Victorian Green

Periwinkle

Moonstone

Bluebell

Cobalt

Midnight Blue

Victorian Grey

Victorian Black

Please note that these colour swatches may vary in colour depending on light and your PC display settings. Crackle designs have a pigment applied to highlight the crackle effect. For a true representation of colour, please order a sample.