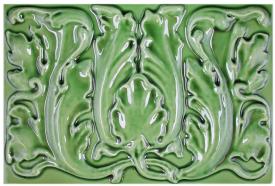

### Period Embossed Designs

Period Embossed range of tile, cornice and moulding designs

Floral 9"X6"

Imperial 6"X6"

Pomegranate 9"X6"

Medalion 6"X6"

Royal Windsor Quarter 6"X6"

Minor Pendant 6"X6"

Thistle 6"X3"

Minor Pendant Dropper 6"X6"

Leaf 6"X3"

Garland Border 6"X6"

Rosette Border 6"X4"

Dentil 8"

Cable 6"X1.5"

Crown 6"X1.5"

Royal Garland Dado 6"X3"

Wheat Sheaf 6"X3"

Lozenge 6"X1"

Classic Moulding 6"X3"

Georgian Dado 6"X3"

Edwardian Dado 6"X3"

Fluted Dado 9"X3"

Plain 4"x4"/ 6"X1" / 6"X1.5" / 6"X2" 6"X3" / 6"X6" / 8"X4" 9"X3" / 9"X6"