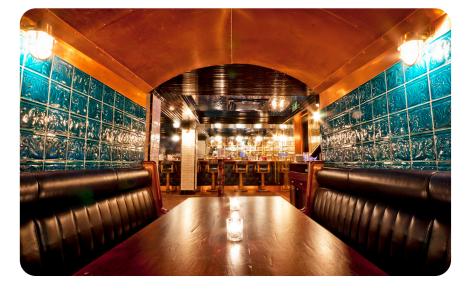

# Commercial Useage

*Need inspiration for your next project?* 

When it comes to creating a high end, truly luxurious look and feel, many designers opt for our Period Embossed Victorian range of ceramic tiles.

From backdrops to expensive clothing, intimate booth areas in bars, and eye-catching pillars to the most opulent of bathrooms, you will certainly leave your clients with a renovation they want to shout about.

Plain tiles are used alongside embossed tiles with matching corners and mouldings to create a stunning raised effect that you'll just want to touch over and over and again!