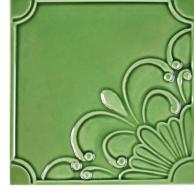

### Period Embossed Designs

Period Embossed range of tile, cornice and moulding designs

Floral 9"X6"

Imperial 6"X6"

Pomegranate 9"X6"

Medalion 6"X6"

Royal Windsor Quarter 6"X6"

Minor Pendant 6"X6"