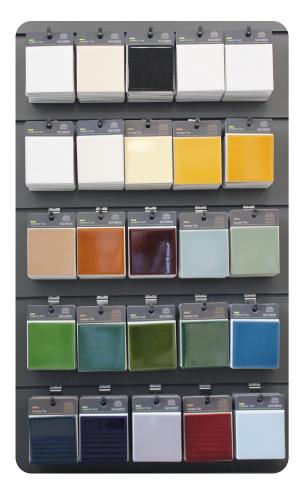

#### Period Embossed Colours

Magnolia

Snow Drop

Crackle Snow Drop

Off White

Crackle Off White

Mocha

Inca Gold

Honey

Victorian Brown

Tea Pot Brown

Burgundy

25 Standard colours are available, however almost any colour from the RAL selector or Pantone colour finder can be applied if required.

\* Please note that not all tiles are available in every colour

#### Period Embossed Colours

Apple

Celadon

Jade

Victorian Green

Periwinkle

Moonstone

Bluebell

Cobalt

Midnight Blue

Victorian Grey

Victorian Black

Please note that these colour swatches may vary in colour depending on light and your PC display settings. Crackle designs have a pigment applied to highlight the crackle effect. For a true representation of colour, please order a sample.