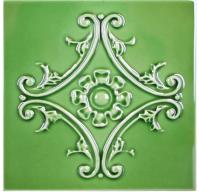

### Period Embossed Designs

Period Embossed range of tile, cornice and moulding designs

Floral 9"X6"

Imperial 6"X6"

Pomegranate 9"X6"

Medalion 6"X6"

Royal Windsor Quarter 6"X6"

Minor Pendant 6"X6"