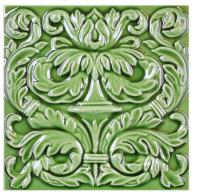

### Period Embossed Designs

Period Embossed range of tile, cornice and moulding designs

Floral 9"X6"

Imperial 6"X6"

Pomegranate 9"X6"

Medalion 6"X6"

Royal Windsor Quarter 6"X6"

Minor Pendant 6"X6"