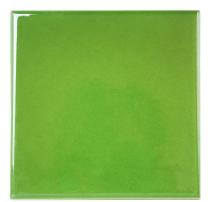

#### Period Embossed Colours

Magnolia

Snow Drop

Crackle Snow Drop

Off White

Crackle Off White

Mocha

Inca Gold

Honey

Victorian Brown

Tea Pot Brown

Burgundy

25 Standard colours are available, however almost any colour from the RAL selector or Pantone colour finder can be applied if required.

\* Please note that not all tiles are available in every colour

#### Period Embossed Colours

Apple

Celadon

Jade

Victorian Green

Periwinkle

Moonstone

Bluebell

Cobalt

Midnight Blue

Victorian Grey

Victorian Black

Please note that these colour swatches may vary in colour depending on light and your PC display settings. Crackle designs have a pigment applied to highlight the crackle effect. For a true representation of colour, please order a sample.