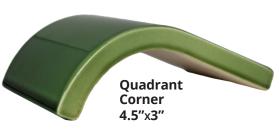

## Period Embossed Corners

#### Available corner fittings

Georgian Corner 3″

Straight

Corner

Classic Corner 3″

Quad Corner 6"

Fluted Skirting Dado Corner 3″

Fluted Dado Corner 3″