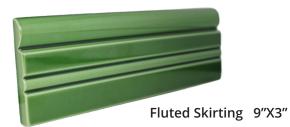

### Period Embossed Designs

Period Embossed range of tile, cornice and moulding designs

Floral 9"X6"

Imperial 6"X6"

Pomegranate 9"X6"

Medalion 6"X6"

Royal Windsor Quarter 6"X6"

Minor Pendant 6"X6"

Thistle 6"X3"

Minor Pendant Dropper 6"X6"

Leaf 6"X3"

Garland Border 6"X6"

Rosette Border 6"X4"

Dentil 8"

Cable 6"X1.5"

Crown 6"X1.5"

Royal Garland Dado 6"X3"

Wheat Sheaf 6"X3"

Lozenge 6"X1"

Classic Moulding 6"X3"

Georgian Dado 6"X3"

Edwardian Dado 6"X3"

Fluted Dado 9"X3"

Plain 4"x4"/ 6"X1" / 6"X1.5" / 6"X2" 6"X3" / 6"X6" / 8"X4" 9"X3" / 9"X6"