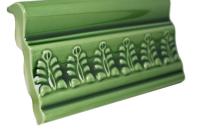

### Period Embossed Designs

Period Embossed range of tile, cornice and moulding designs

Floral 9"X6"

Imperial 6"X6"

Pomegranate 9"X6"

Medalion 6"X6"

Royal Windsor Quarter 6"X6"

Minor Pendant 6"X6"

Thistle 6"X3"

Minor Pendant Dropper 6"X6"

Leaf 6"X3"

Garland Border 6"X6"

Rosette Border 6"X4"

Dentil 8"

Cable 6"X1.5"

Crown 6"X1.5"

Royal Garland Dado 6"X3"

Wheat Sheaf 6"X3"

Lozenge 6"X1"

Classic Moulding 6"X3"

Georgian Dado 6"X3"

Edwardian Dado 6"X3"

Fluted Dado 9"X3"

Plain 4"x4"/ 6"X1" / 6"X1.5" / 6"X2" 6"X3" / 6"X6" / 8"X4" 9"X3" / 9"X6"