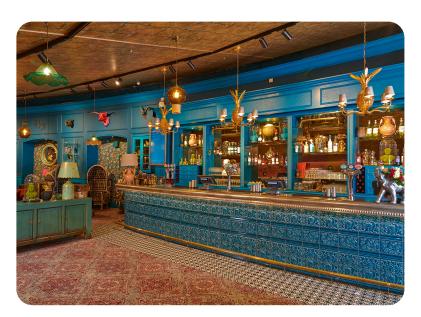

# Commercial Useage

*Need inspiration for your next project?* 

When it comes to creating a high end, truly luxurious look and feel, many designers opt for our Period Embossed Victorian range of ceramic tiles.

From backdrops to expensive clothing, intimate booth areas in bars, and eye-catching pillars to the most opulent of bathrooms, you will certainly leave your clients with a renovation they want to shout about.

Plain tiles are used alongside embossed tiles with matching corners and mouldings to create a stunning raised effect that you'll just want to touch over and over and again!