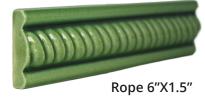

Thistle 6"X3"

Minor Pendant Dropper 6"X6"

Leaf 6"X3"

Garland Border 6"X6"

Rosette Border 6"X4"

Dentil 8"

Cable 6"X1.5"

Crown 6"X1.5"