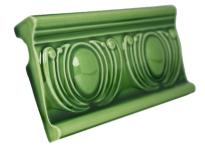

### Period Embossed Designs

Period Embossed range of tile, cornice and moulding designs

Floral 9"X6"

Imperial 6"X6"

Pomegranate 9"X6"

Medalion 6"X6"

Royal Windsor Quarter 6"X6"

Minor Pendant 6"X6"